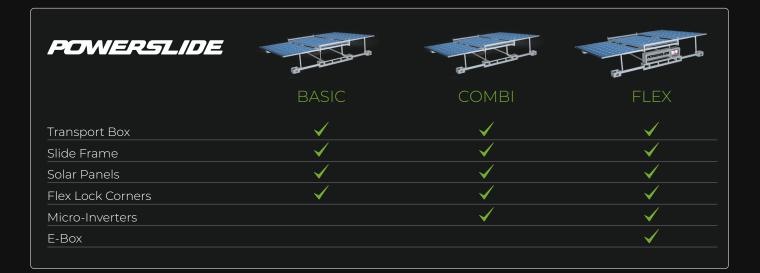

## ATTACH. CONNECT. ENERGY.

FLEXIBLE PLUG&PLAY SOLAR SOLUTION FOR 10 FEET CONTAINER

The POWERSLIDE is a flexible solar power solution for the roofs of containerised space incl. accommodation and welfare units - especially for 10 foot size containers. The compact slide-out design allows for cost-effective transport as well as easy and fast assembly. The BASIC version consists of the foldable frame construction and the pre-assembled PV panels. The COMBI version also includes micro-inverters as well as the wiring string which can be combined with the complete Plug&Play FLEX version. A total of up to 5 COMBI can be combined with a FLEX to form a multiple container solution. The POWERSLIDE is also suitable as a STAND ALONE solar system with ground anchoring option or can be mounted on a trailer as a mobile PV system.