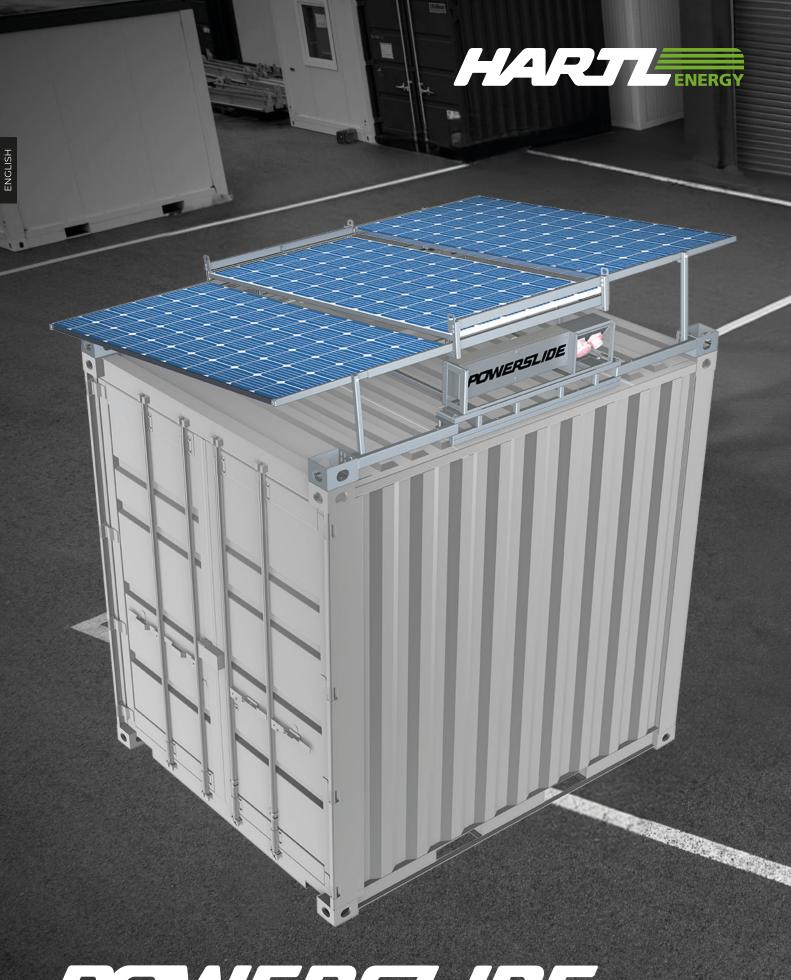

## ATTACH. CONNECT. ENERGY.

FLEXIBLE PLUG&PLAY SOLAR SOLUTION FOR 10 FEET CONTAINER

The POWERSLIDE is a flexible solar power solution for the roofs of containerised space incl. accommodation and welfare units - especially for 10 foot size containers. The compact slide-out design allows for cost-effective transport as well as easy and fast assembly. The BASIC version consists of the foldable frame construction and the pre-assembled PV panels. The COMBI version also includes micro-inverters as well as the wiring string which can be combined with the complete Plug&Play FLEX version. A total of up to 5 COMBI can be combined with a FLEX to form a multiple container solution. The POWERSLIDE is also suitable as a STAND ALONE solar system with ground anchoring option or can be mounted on a trailer as a mobile PV system.