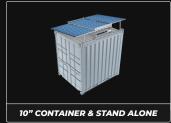

## ATTACH. CONNECT. ENERGY.

FLEXIBLE PLUG&PLAY SOLAR SOLUTION FOR 10 FEET CONTAINER

The POWERSLIDE is a flexible solar power solution for the roofs of containerised space incl. accommodation and welfare units - especially for 10 foot size containers. The compact slide-out design allows for cost-effective transport as well as easy and fast assembly. The BASIC version consists of the foldable frame construction and the pre-assembled PV panels. The COMBI version also includes micro-inverters as well as the wiring string which can be combined with the complete Plug&Play FLEX version. A total of up to 5 COMBI can be combined with a FLEX to form a multiple container solution. The POWERSLIDE is also suitable as a STAND ALONE solar system with ground anchoring option or can be mounted on a trailer as a mobile PV system.