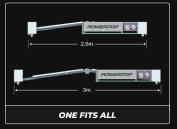

The POWERTOP is the most flexible OUT OF THE BOX solar solution for the roof of containerised space incl. accommodation and welfare units. The ONE FITS ALL Design enables easy installation on different container sizes. The robust ISO-Corners will still allow the entire container to be lifted through the POWERTOP whilst connected. The BASIC version consists of the flexible frame and preassembled PV panels. The COMBI version also includes micro-inverters as well as the wiring string which can be combined with the complete Plug&Play FLEX version. A total of up to 5 COMBI can be combined with a FLEX to form a multiple container solution.

| Connectable yes          | yes / Flex & Combi              |
|--------------------------|---------------------------------|
| Feeding                  | into the existing power grid or |
|                          | no grid feeding function        |
| Power Connection         | CEE 32A 400V input/output       |
| Locking                  | ISO-Twistlock                   |
| Dimensions standard      | 6060 x 2440 x 280 mm            |
| Abmessungen teleskopiert | 6060 x 3000 x 280 mm            |
| DimensionsTransport Box  | 2.158 x 1090 x 1.405mm          |
| Total weight             | approx. 400 kg                  |
| Crain able               | yes / with Container up to 5 t  |
| Monitoring               | via App                         |
|                          |                                 |